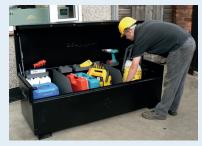

## DATA SHEET

For extra security in vans or in the workplace

The original Truckbox

Mechanical stay for additional safety Twin hydraulic arms

Drop down handles for safety Anti-jemmy bars extra security

XLOCK 1 key, 1 lock, 1 turn