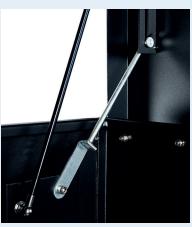

## **NEW UPGRADED LOCKING SYSTEM FOR 2020**

- · Substantial construction from sheet steel
- XLOCK<sup>™</sup> The whole system operates with 1 key in 1 lock with 1 turn
- 6 point locking system 4 Vertical Hooklocks and 2 Horizontal locks
- Guaranteed key difference of 1:1000
- 2 keys per box every box has its own individual number for optional replacement key service
- Twin Fork lift channels predrilled to take Sentribox wheel kit
- Anti-jemmy bars all round
- Twin hydraulic arms and tool mat
- Patented mechanical safety stay in addition to the twin arms
- Drop down safety recessed handles
- Covered power cable access point for charging tools in the box
- · Sentri Black textured powder coated finish
- Full width split heavy duty piano hinge welded lid
- 1 year manufacturers warranty against faulty workmanship

6 Point patented locking system 2 Horizontal tongues 4 Vertical hooks