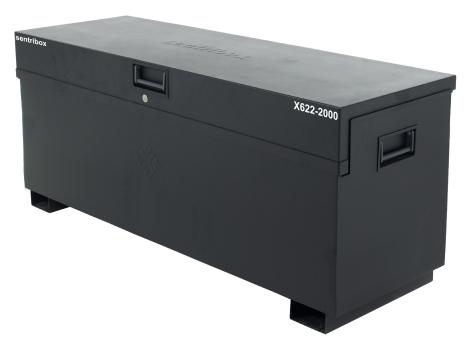

## **The Professionals Choice**

Our Flagship range of secure boxes featuring the patented XLOCK multi point locking system operating with 1 lock,1 key and 1 turn has now been upgraded to keep up with the changing requirements of todays business, industry and public places. In addition to the 1 or 2 locking points offered by other box suppliers XLOCK has **FOUR** giving even more security and peace of mind. Twin hydraulic arms and a patented mechanical stay are standard on all XLOCK models (Excl X415/X515) showing the Sentribox commitment to listening to the marketplace and delivering secure, well designed cost effective products.

## **NEW UPGRADED LOCKING SYSTEM FOR 2020**

- · Substantial construction from sheet steel
- XLOCK<sup>™</sup> The whole system operates with 1 key in 1 lock with 1 turn
- 6 point locking system 4 Vertical Hooklocks and 2 Horizontal locks
- Guaranteed key difference of 1:1000
- 2 keys per box every box has its own individual number for optional replacement key service
- Twin Fork lift channels predrilled to take Sentribox wheel kit
- Anti-jemmy bars all round
- Twin hydraulic arms and tool mat
- Patented mechanical safety stay in addition to the twin arms
- Drop down safety recessed handles
- Covered power cable access point for charging tools in the box
- · Sentri Black textured powder coated finish
- Full width split heavy duty piano hinge welded lid
- 1 year manufacturers warranty against faulty workmanship

| MODEL     | EXTERNAL<br>L X W X H | INTERNAL<br>L X W X H |   | LOCKING<br>POINTS |   |     |
|-----------|-----------------------|-----------------------|---|-------------------|---|-----|
| X622-2000 | 2000X580X850          | 1965x555x775          | 2 | 6                 | 1 | 116 |