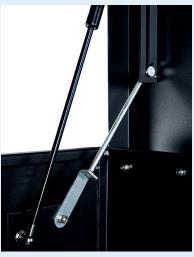

## **NEW UPGRADED LOCKING SYSTEM FOR 2019**

- · Substantial construction from sheet steel
- XLOCK<sup>™</sup> The whole system operates with 1 key in 1 lock with 1 turn
- Guaranteed key difference of 1:1000
- 2 keys per box every box has its own individual number for optional replacement key service
- Twin Fork lift channels pre drilled to take Sentribox wheel kit.
- · Removable steel shelf
- Anti-jemmy bars all round
- Twin hydraulic arms and tool mat
- Patented mechanical safety stay in addition to the twin arms
- Drop down safety recessed handles
- Covered power cable access point for charging tools in the box
- · Sentri Black textured powder coated finish
- Full width split heavy duty piano hinge welded lid
- 1 year manufacturers warranty against faulty workmanship

## DATA SHEET

For extra security in vans or in the workplace

Mechanical stay for additional safety Twin hydraulic arms

Drop down handles for safety Anti-jemmy bars extra security

XLOCK 1 key 1 lock 1 turn