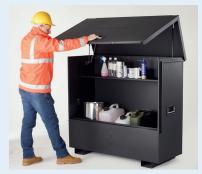

## **NEW UPGRADED LOCKING SYSTEM FOR 2019**

- · Substantial construction from sheet steel
- XLOCK<sup>™</sup> The whole system operates with 1 key in 1 lock with 1 turn
- Guaranteed key difference of 1:1000
- 2 keys per box every box has its own individual number for optional replacement key service
- Twin Fork lift channels pre drilled to take Sentribox wheel kit.
- · Removable steel shelf
- Anti-jemmy bars all round
- Twin hydraulic arms and tool mat
- Patented mechanical safety stay in addition to the twin arms
- Drop down safety recessed handles
- Covered power cable access point for charging tools in the box
- · Sentri Black textured powder coated finish
- Full width split heavy duty piano hinge welded lid
- 1 year manufacturers warranty against faulty workmanship

## DATA SHEET

For extra security in vans or in the workplace

Mechanical stay for additional safety Twin hydraulic arms

Drop down handles for safety Anti-jemmy bars extra security

XLOCK 1 key 1 lock 1 turn