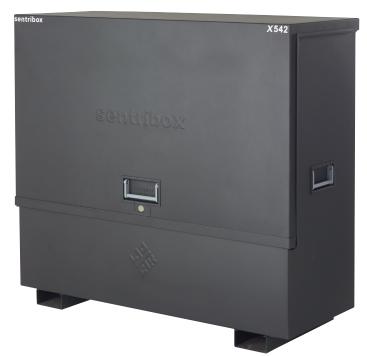

## **The Professionals Choice**

Our Flagship range of secure boxes featuring the patented XLOCK multi point locking system operating with 1 lock,1 key and 1 turn has now been upgraded to keep up with the changing requirements of todays business, industry and public places. In addition to the 1 or 2 locking points offered by other box suppliers XLOCK has **FOUR** giving even more security and peace of mind. Twin hydraulic arms and a patented mechanical stay are standard on all XLOCK models (Excl X415/X515) showing the Sentribox commitment to listening to the marketplace and delivering secure, well designed cost effective products.

## **NEW UPGRADED LOCKING SYSTEM FOR 2019**

- · Substantial construction from sheet steel
- XLOCK<sup>™</sup> The whole system operates with 1 key in 1 lock with 1 turn
- Guaranteed key difference of 1:1000
- 2 keys per box every box has its own individual number for optional replacement key service
- Twin Fork lift channels pre drilled to take Sentribox wheel kit.
- · Removable steel shelf
- Anti-jemmy bars all round
- Twin hydraulic arms and tool mat
- Patented mechanical safety stay in addition to the twin arms
- Drop down safety recessed handles
- Covered power cable access point for charging tools in the box
- · Sentri Black textured powder coated finish
- Full width split heavy duty piano hinge welded lid
- 1 year manufacturers warranty against faulty workmanship

| MODEL | EXTERNAL<br>L X W X H | INTERNAL<br>L X W X H |   | LOCKING<br>POINTS |   | WEIGHT<br>(KG) |
|-------|-----------------------|-----------------------|---|-------------------|---|----------------|
| X542  | 1430x580x1275         | 1400x555x1200         | 2 | 4                 | 1 | 175            |