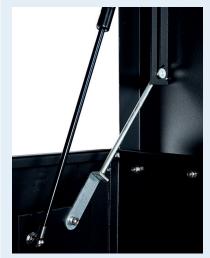

Our Flagship range of secure boxes featuring the patented XLOCK multi point locking system operating with 1 lock,1 key and 1 turn has now been upgraded to keep up with the changing requirements of todays business, industry and public places. In addition to the 1 or 2 locking points offered by other box suppliers XLOCK has **FOUR** giving even more security and peace of mind. Twin hydraulic arms and a patented mechanical stay are standard on all XLOCK models (Excl X415/X515) showing the Sentribox commitment to listening to the marketplace and delivering secure, well designed cost effective products.

## **NEW UPGRADED LOCKING SYSTEM FOR 2020**

- Substantial construction from sheet steel
- XLOCK<sup>™</sup> The whole system operates with 1 key in 1 lock with 1 turn
- Guaranteed key difference of 1:1000
- 2 keys per box every box has its own individual number for optional replacement key service
- Twin Fork lift channels predrilled to take Sentribox wheel kit
- Removable steel shelf
- Anti-jemmy bars all round
- Twin hydraulic arms and tool mat
- Patented mechanical safety stay in addition to the twin arms
- Drop down safety recessed handles
- Covered power cable access point for charging tools in the box
- Sentri Black textured powder coated finish
- Full width split heavy duty piano hinge welded lid
- 1 year manufacturers warranty against faulty workmanship

## DATA SHEET

For extra security in vans or in the workplace

Mechanical stay for additional safety Twin hydraulic arms

Drop down handles for safety Anti-jemmy bars extra security

XLOCK 1 key, 1 lock, 1 turn