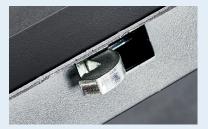

twin arms
- Drop down safety recessed handles
- Covered power cable access point for charging tools in the box
- Sentri Black textured powder coated finish
- Full width split heavy duty piano hinge welded lid
- 1 year manufacturers warranty against faulty workmanship

| MODEL | EXTERNAL<br>L X W X H | INTERNAL<br>L X W X H |   | LOCKING<br>Points |   | WEIGHT<br>(KG) |
|-------|-----------------------|-----------------------|---|-------------------|---|----------------|
| X542  | 1430x580x1275         | 1400x555x1200         | 2 | 4                 | 1 | 175            |

## DATA SHEET



For extra security in vans or in the workplace



Mechanical stay for additional safety Twin hydraulic arms



Drop down handles for safety Anti-jemmy bars extra security



XLOCK 1 key, 1 lock, 1 turn



4 Point patented locking system 2 Horizontal tongues 2 Vertical hooks