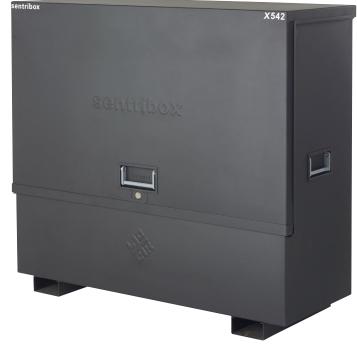

| MODEL | EXTERNAL<br>L X W X H | INTERNAL<br>L X W X H |   | LOCKING<br>Points |   | WEIGHT<br>(KG) |
|-------|-----------------------|-----------------------|---|-------------------|---|----------------|
| X542  | 1430x580x1275         | 1400x555x1200         | 2 | 4                 | 1 | 175            |

## DATA SHEET

For extra security in vans or in the workplace

Mechanical stay for additional safety Twin hydraulic arms

Drop down handles for safety Anti-jemmy bars extra security

XLOCK 1 key, 1 lock, 1 turn