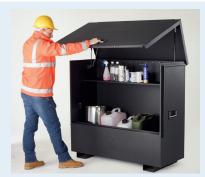

Our Flagship range of secure boxes featuring the patented XLOCK multi point locking system operating with 1 lock,1 key and 1 turn has now been upgraded to keep up with the changing requirements of todays business, industry and public places. In addition to the 1 or 2 locking points offered by other box suppliers XLOCK has **FOUR** giving even more security and peace of mind. Twin hydraulic arms and a patented mechanical stay are standard on all XLOCK models (Excl X415/X515) showing the Sentribox commitment to listening to the marketplace and delivering secure, well designed cost effective products.

## **NEW UPGRADED LOCKING SYSTEM FOR 2020**

- Substantial construction from sheet steel
- XLOCK<sup>™</sup> The whole system operates with 1 key in 1 lock with 1 turn
- Guaranteed key difference of 1:1000
- 2 keys per box every box has its own individual number for optional replacement key service
- Twin Fork lift channels predrilled to take Sentribox wheel kit
- Removable steel shelf
- Anti-jemmy bars all round
- Twin hydraulic arms and tool mat
- Patented mechanical safety stay in addition to the twin arms
- Drop down safety recessed handles
- Covered power cable access point for charging tools in the box
- Sentri Black textured powder coated finish
- Full width split heavy duty piano hinge welded lid
- 1 year manufacturers warranty against faulty workmanship