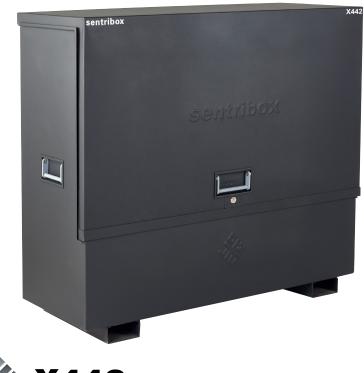

| MODEL | EXTERNAL<br>L X W X H | INTERNAL<br>L X W X H |   | LOCKING<br>Points |   | WEIGHT<br>(KG) |
|-------|-----------------------|-----------------------|---|-------------------|---|----------------|
| X442  | 1170x580x1275         | 1130x555x1200         | 2 | 4                 | 1 | 140            |

## DATA SHEET

For extra security in vans or in the workplace

Mechanical stay for additional safety Twin hydraulic arms

Drop down handles for safety Anti-jemmy bars extra security

XLOCK 1 key 1 lock 1 turn