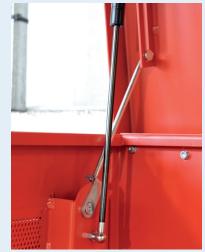

Our Flagship range of secure boxes featuring the patented XLOCK multi point locking system operating with 1 lock,1 key and 1 turn has now been upgraded to keep up with the changing requirements of todays business, industry and public places. In addition to the 1 or 2 locking points offered by other box suppliers XLOCK has **FOUR** giving even more security and peace of mind. Twin hydraulic arms and a patented mechanical stay are standard on all XLOCK models (Excl X415/X515) showing the Sentribox commitment to listening to the marketplace and delivering secure, well designed cost effective products.

## **NEW UPGRADED LOCKING SYSTEM FOR 2019**

- Substantial construction from sheet steel
- XLOCK<sup>™</sup> The whole system operates with 1 key in 1 lock with 1 turn
- Guaranteed key difference of 1:1000
- 2 keys per box every box has its own individual number for optional replacement key service
- Twin Fork lift channels pre drilled to take Sentribox wheel kit.
- Removable steel shelf
- Anti-jemmy bars all round
- Twin hydraulic arms and tool mat
- Patented mechanical safety stay in addition to the twin arms
- Drop down safety recessed handles
- Covered power cable access point for charging tools in the box
- Sentri Black textured powder coated finish
- Full width split heavy duty piano hinge welded lid
- 1 year manufacturers warranty against faulty workmanship

## DATA SHEET

For extra security in vans or in the workplace

Mechanical stay for additional safety Twin hydraulic arms

Drop down handles for safety Anti-jemmy bars extra security

XLOCK 1 key 1 lock 1 turn