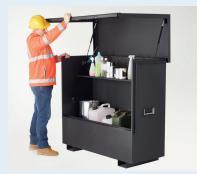

## **NEW UPGRADED LOCKING SYSTEM FOR 2019**

- Substantial construction from sheet steel
- XLOCK<sup>™</sup> The whole system operates with 1 key in 1 lock with 1 turn
- Guaranteed key difference of 1:1000
- 2 keys per box every box has its own individual number for optional replacement key service
- Twin Fork lift channels pre drilled to take Sentribox wheel kit.
- Removable steel shelf
- Anti-jemmy bars all round
- Twin hydraulic arms and tool mat
- Patented mechanical safety stay in addition to the twin arms
- Drop down safety recessed handles
- Covered power cable access point for charging tools in the box
- Sentri Black textured powder coated finish
- Full width split heavy duty piano hinge welded lid
- 1 year manufacturers warranty against faulty workmanship

## DATA SHEET

For extra security in vans or in the workplace

Mechanical stay for additional safety Twin hydraulic arms

Drop down handles for safety Anti-jemmy bars extra security

XLOCK 1 key 1 lock 1 turn