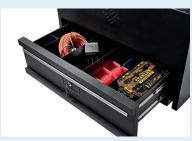

## **The Professionals Choice**

The Sentribox answer to losing smaller tools or fixings in the bottom of your box. A standard full size site box with a drawer below and 4 adjustable dividers as standard to keep things separate.

- Substantial construction from sheet steel
- XLOCK<sup>™</sup> The whole system operates with 1 key in 1 lock with 1 turn
- 2 keys per box and drawer every box has its own individual number for optional replacement key service
- · Anti-jemmy bars all round
- Twin hydraulic arms
- Drop down safety recessed handles
- 4 adjustable dividers for the drawer
- Sentri Black textured powder coated finish
- Full width split heavy duty piano hinge welded lid
- 1 year manufacturers warranty against faulty workmanship

## **DATA SHEET**

Full size XLOCK site box with drawer

Locking drawer for extra security in the workplace

Keep your smaller tools and fixings in easier to find compartments

Anti-jemmy bars and drop down handles for Security and Safety