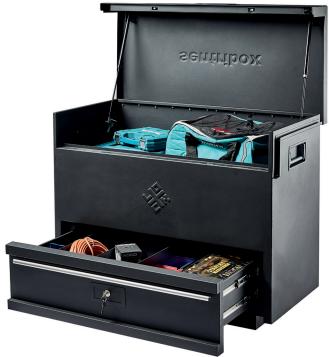

## **The Professionals Choice**

The Sentribox answer to losing smaller tools or fixings in the bottom of your box. A standard full size site box with a drawer below and 4 adjustable dividers as standard to keep things separate.

- Substantial construction from sheet steel
- XLOCK<sup>™</sup> The whole system operates with 1 key in 1 lock with 1 turn
- 2 keys per box and drawer every box has its own individual number for optional replacement key service
- · Anti-jemmy bars all round
- Twin hydraulic arms
- Drop down safety recessed handles
- 4 adjustable dividers for the drawer
- Sentri Black textured powder coated finish
- Full width split heavy duty piano hinge welded lid
- 1 year manufacturers warranty against faulty workmanship

## **DATA SHEET**

Full size XLOCK site box with drawer

Locking drawer for extra security in the workplace

Keep your smaller tools and fixings in easier to find compartments

Anti-jemmy bars and drop down handles for Security and Safety