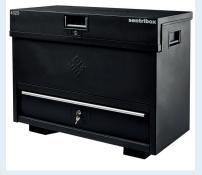

## **The Professionals Choice**

The Sentribox answer to losing smaller tools or fixings in the bottom of your box. A standard full size site box with a drawer below and 4 adjustable dividers as standard to keep things separate.

- Substantial construction from sheet steel
- XLOCK<sup>™</sup> The whole system operates with 1 key in 1 lock with 1 turn
- 2 keys per box and drawer every box has its own individual number for optional replacement key service
- · Anti-jemmy bars all round
- Twin hydraulic arms
- Drop down safety recessed handles
- 4 adjustable dividers for the drawer
- Sentri Black textured powder coated finish
- Full width split heavy duty piano hinge welded lid
- 1 year manufacturers warranty against faulty workmanship

## **DATA SHEET**

Full size XLOCK site box with drawer

Locking drawer for extra security in the workplace

Keep your smaller tools and fixings in easier to find compartments

Anti-jemmy bars and drop down handles for Security and Safety