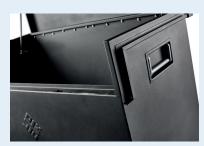

## **The Professionals Choice**

The Sentribox answer to losing smaller tools or fixings in the bottom of your box. A standard full size site box with a drawer below and 4 adjustable dividers as standard to keep things separate.

## **DATA SHEET**

Full size XLOCK site box with drawer

Locking drawer for extra security in the workplace

Keep your smaller tools and fixings in easier to find compartments

Anti-jemmy bars and drop down handles for Security and Safety