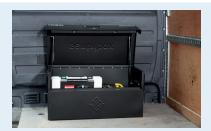

- Substantial construction from sheet steel
- XLOCK<sup>™</sup> The whole system operates with 1 key in 1 lock with 1 turn
- 2 keys per box every box has its own individual number for optional replacement key service
- Anti-jemmy bars all round
- Twin hydraulic arms and tool mat
- Drop down safety recessed handles
- Covered power cable access point for charging tools in the box
- Sentri Black textured powder coated finish
- Full width split heavy duty piano hinge welded lid
- 1 year manufacturers warranty against faulty workmanship

## DATA SHEET

For extra security in vans or in the workplace

Twin hydraulic arms

Drop down handles for safety Anti-jemmy bars extra security

XLOCK 1 key, 1 lock, 1 turn

4 Point patented locking system 2 Horizontal tongues 2 Vertical hooks