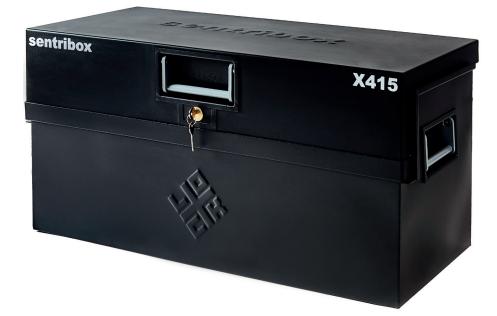

Our Flagship range of secure boxes featuring the patented XLOCK multi point locking system operating with 1 lock,1 key and 1 turn has now been upgraded to keep up with the changing requirements of todays business, industry and public places. In addition to the 1 or 2 locking points offered by other box suppliers XLOCK has **FOUR** giving even more security and peace of mind. Twin hydraulic arms are standard on all XLOCK models showing the Sentribox commitment to listening to the marketplace and delivering secure, well designed cost effective products.

- Substantial construction from sheet steel
- XLOCK<sup>™</sup> The whole system operates with 1 key in 1 lock with 1 turn
- 2 keys per box every box has its own individual number for optional replacement key service
- Anti-jemmy bars all round
- Twin hydraulic arms and tool mat
- Drop down safety recessed handles
- Covered power cable access point for charging tools in the box
- Sentri Black textured powder coated finish
- Full width split heavy duty piano hinge welded lid
- 1 year manufacturers warranty against faulty workmanship

| MODEL           |    | EXTERNAL<br>L X W X H | INTERNAL<br>L X W X H |   | LOCKING<br>Points |   |    |
|-----------------|----|-----------------------|-----------------------|---|-------------------|---|----|
| X4 <sup>-</sup> | 15 | 930 x 472 x 450       | 894 x 415 x 444       | 2 | 4                 | - | 35 |