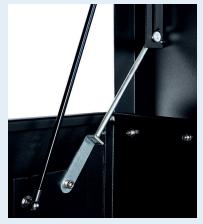

Our Flagship range of secure boxes featuring the patented XLOCK multi point locking system operating with 1 lock,1 key and 1 turn has now been upgraded to keep up with the changing requirements of todays business, industry and public places. In addition to the 1 or 2 locking points offered by other box suppliers XLOCK has **FOUR** giving even more security and peace of mind. Twin hydraulic arms and a patented mechanical stay are standard on all XLOCK models (Excl X415/X515) showing the Sentribox commitment to listening to the marketplace and delivering secure, well designed cost effective products.

## **NEW UPGRADED LOCKING SYSTEM FOR 2020**

- Substantial construction from sheet steel
- XLOCK<sup>™</sup> The whole system operates with 1 key in 1 lock with 1 turn
- 6 point locking system 4 Hooklocks and 2 Horizontal locks
- Guaranteed key difference of 1:1000
- 2 keys per box every box has its own individual number for optional replacement key service
- Twin Fork lift channels predrilled to take Sentribox wheel kit
- Anti-jemmy bars all round
- Twin hydraulic arms and tool mat
- Patented mechanical safety stay in addition to the twin arms
- Drop down safety recessed handles
- Covered power cable access point for charging tools in the box
- Sentri Black textured powder coated finish
- Full width split heavy duty piano hinge welded lid
- 1 year manufacturers warranty against faulty workmanship

## DATA SHEET

For extra security in vans or in the workplace

Mechanical stay for additional safety Twin hydraulic arms

Drop down handles for safety Anti-jemmy bars extra security

XLOCK 1 key, 1 lock, 1 turn