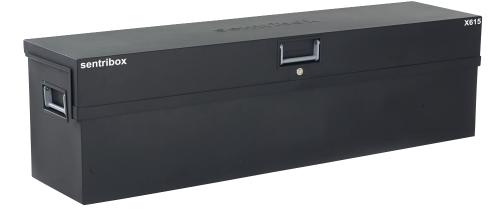

Our Flagship range of secure boxes featuring the patented XLOCK multi point locking system operating with 1 lock,1 key and 1 turn has now been upgraded to keep up with the changing requirements of todays business, industry and public places. In addition to the 1 or 2 locking points offered by other box suppliers XLOCK has **FOUR** giving even more security and peace of mind. Twin hydraulic arms and a patented mechanical stay are standard on all XLOCK models (Excl X415/X515) showing the Sentribox commitment to listening to the marketplace and delivering secure, well designed cost effective products.

## **NEW UPGRADED LOCKING SYSTEM FOR 2020**

- Substantial construction from sheet steel
- XLOCK<sup>™</sup> The whole system operates with 1 key in 1 lock with 1 turn
- 6 point locking system 4 Hooklocks and 2 Horizontal locks
- Guaranteed key difference of 1:1000
- 2 keys per box every box has its own individual number for optional replacement key service
- Twin Fork lift channels predrilled to take Sentribox wheel kit
- Anti-jemmy bars all round
- Twin hydraulic arms and tool mat
- Patented mechanical safety stay in addition to the twin arms
- Drop down safety recessed handles
- Covered power cable access point for charging tools in the box
- Sentri Black textured powder coated finish
- Full width split heavy duty piano hinge welded lid
- 1 year manufacturers warranty against faulty workmanship

| MODEL | EXTERNAL<br>L X W X H | INTERNAL<br>L X W X H |   | LOCKING<br>Points |   | WEIGHT<br>(KG) |
|-------|-----------------------|-----------------------|---|-------------------|---|----------------|
| 615   | 1800x480x480          | 1762x480x435          | 2 | 6                 | 1 | 64             |