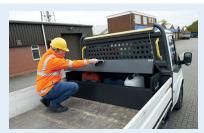

## DATA SHEET

For extra security in vans or in the workplace

Mechanical stay for additional safety Twin hydraulic arms

Drop down handles for safety Anti-jemmy bars extra security

XLOCK 1 key, 1 lock, 1 turn