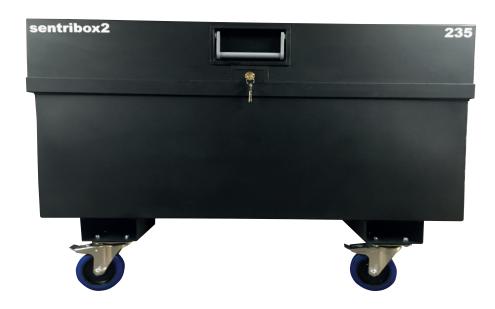

## DATA SHEET

All 4 wheels 150mm (overall) swivel heavy duty wheels with brake sets to make it easier and safer to move your Sentriboxes around. Comes as a boxed set including all bolts, washers and Nyloc nuts that you need for fitting them in to predrilled holes in base channels where fitted.

- 6" (150 mm) overrall heavy duty wheel assemblies
- 4 swivel with brake and bonded blue wheels
- Suitable for all Sentriboxes (Excl Vanbox and 515)
- · Quick and easily fitted to predrilled holes in base of base channels
- 16 x BZP Nyloc nuts washer and bolts supplied
- UK tested to 550kg/box