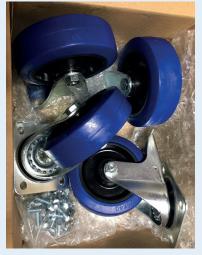

## DATA SHEET

All 4 wheels 150mm (overall) swivel heavy duty wheels with brake sets to make it easier and safer to move your Sentriboxes around. Comes as a boxed set including all bolts, washers and Nyloc nuts that you need for fitting them in to predrilled holes in base channels where fitted.

- 6" (150 mm) overrall heavy duty wheel assemblies
- 4 swivel with brake and bonded blue wheels
- Suitable for all Sentriboxes (Excl Vanbox and 515)
- · Quick and easily fitted to predrilled holes in base of base channels
- 16 x BZP Nyloc nuts washer and bolts supplied
- UK tested to 550kg/box

UK tested 550kg per box

Full fixing kit included

Easily fitted to predrilled holes

4 Swivel with break