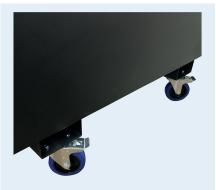

## DATA SHEET

All 4 wheels 150mm (overall) swivel heavy duty wheels with brake sets to make it easier and safer to move your Sentriboxes around. Comes as a boxed set including all bolts, washers and Nyloc nuts that you need for fitting them in to predrilled holes in base channels where fitted.

- 6" (150 mm) overrall heavy duty wheel assemblies
- 4 swivel with brake and bonded blue wheels
- Suitable for all Sentriboxes (Excl Vanbox and 515)
- · Quick and easily fitted to predrilled holes in base of base channels
- 16 x BZP Nyloc nuts washer and bolts supplied
- UK tested to 550kg/box