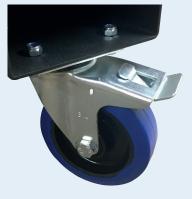

## DATA SHEET

All 4 wheels 150mm (overall) swivel heavy duty wheels with brake sets to make it easier and safer to move your Sentriboxes around. Comes as a boxed set including all bolts, washers and Nyloc nuts that you need for fitting them in to predrilled holes in base channels where fitted.

- 6" (150 mm) overrall heavy duty wheel assemblies
- 4 swivel with brake and bonded blue wheels
- Suitable for all Sentriboxes (Excl Vanbox and 515)
- · Quick and easily fitted to predrilled holes in base of base channels
- 16 x BZP Nyloc nuts washer and bolts supplied
- UK tested to 550kg/box

UK tested 550kg per box

Full fixing kit included

Easily fitted to predrilled holes

4 Swivel with break