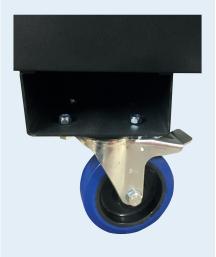

## DATA SHEET

All 4 wheels 150mm (overall) swivel heavy duty wheels with brake sets to make it easier and safer to move your Sentriboxes around. Comes as a boxed set including all bolts, washers and Nyloc nuts that you need for fitting them in to predrilled holes in base channels where fitted.

- 6" (150 mm) overrall heavy duty wheel assemblies
- 4 swivel with brake and bonded blue wheels
- Suitable for all Sentriboxes (Excl Vanbox and 515)
- · Quick and easily fitted to predrilled holes in base of base channels
- 16 x BZP Nyloc nuts washer and bolts supplied
- UK tested to 550kg/box

UK tested 550kg per box

Full fixing kit included

Easily fitted to predrilled holes

4 Swivel with break