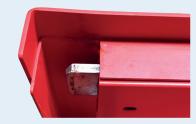

## DATA SHEET

For extra security in vans or in the workplace

Twin hydraulic arms with mechanical safety stay

Removable spillage tray with venting and flame arrestors

XLOCK 1 key, 1 lock, 1 turn

2 Horizontal locking tongues8mm thick for added security