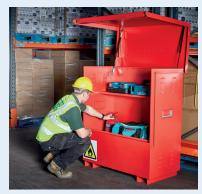

- · Substantial construction from sheet steel
- XLOCK<sup>™</sup> The whole system operates with 1 key in 1 lock with 1 turn
- 3 keys per box every box has its own individual number for optional replacement key service
- Twin Fork lift channels predrilled to take Sentribox wheel kit
- Steel shelf
- Anti-jemmy bars all round
- Twin hydraulic arms for risk critical areas
- Patented mechanical safety stay in addition to the twin arms
- Drop down safety recessed handles
- Removable drip tray to collect spillage safely
- Louvred fume venting with flame arresting mesh
- Sentri Red textured powder coated finish
- · Full width split heavy duty piano hinge welded lid
- 1 year manufacturers warranty against faulty workmanship