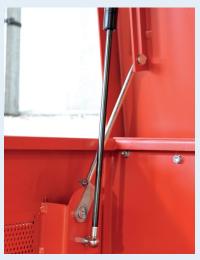

- · Substantial construction from sheet steel
- XLOCK<sup>™</sup> The whole system operates with 1 key in 1 lock with 1 turn
- 3 keys per box every box has its own individual number for optional replacement key service
- Twin Fork lift channels predrilled to take Sentribox wheel kit
- Steel shelf
- Anti-jemmy bars all round
- Twin hydraulic arms for risk critical areas
- Patented mechanical safety stay in addition to the twin arms
- Drop down safety recessed handles
- Removable drip tray to collect spillage safely
- Louvred fume venting with flame arresting mesh
- Sentri Red textured powder coated finish
- · Full width split heavy duty piano hinge welded lid
- 1 year manufacturers warranty against faulty workmanship

## DATA SHEET

For extra security in vans or in the workplace

Twin hydraulic arms with mechanical safety stay

Removable spillage tray with venting and flame arrestors

XLOCK 1 key, 1 lock, 1 turn

2 Horizontal locking tongues8mm thick for added security