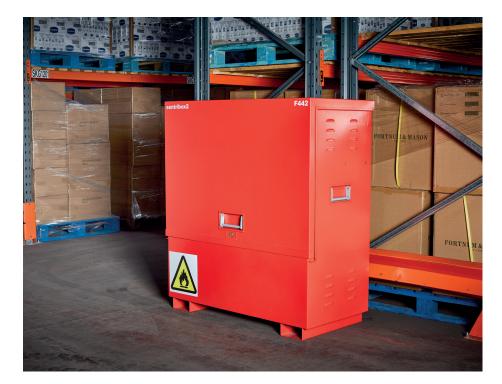

## F442 FLAM/CHEM BOX

This new Sentribox2 addition to the family keeps the same distinctive appearance and finish of its predecessor retaining the same 1 lock, 1 key operating system. Designed to keep all chemicals and flammable liquids safe. Used throughout the UK with proven durability and good design including removable drip tray, warning sign and a host of other features included as standard in the price.

- · Substantial construction from sheet steel
- XLOCK<sup>™</sup> The whole system operates with 1 key in 1 lock with 1 turn
- 3 keys per box every box has its own individual number for optional replacement key service
- Twin Fork lift channels predrilled to take Sentribox wheel kit
- Steel shelf
- Anti-jemmy bars all round
- Twin hydraulic arms for risk critical areas
- Patented mechanical safety stay in addition to the twin arms
- Drop down safety recessed handles
- Removable drip tray to collect spillage safely
- Louvred fume venting with flame arresting mesh
- Sentri Red textured powder coated finish
- · Full width split heavy duty piano hinge welded lid
- 1 year manufacturers warranty against faulty workmanship