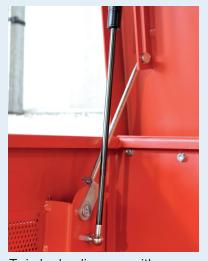

- Substantial construction from sheet steel
- Locking system operates with 1 key in 1 lock with 1 turn
- 3 keys per box every box has its own individual number for optional replacement key service
- Twin Fork lift channels predrilled to take Sentribox wheel kit
- Anti-jemmy bars all round
- Twin hydraulic arms for risk critical areas
- · Patented mechanical safety stay in addition to the twin arms
- Drop down safety recessed handles
- Removable drip tray to collect spillage safely
- Louvred fume venting with flame arresting mesh
- Sentri Red textured powder coated finish
- Full width split heavy duty piano hinge welded lid
- 1 year manufacturers warranty against faulty workmanship

## DATA SHEET

Keep flammables/chemicals locked up safely in the workplace

Twin hydraulic arms with mechanical safety stay

Removable spillage tray with venting and flame arrestors

XLOCK 1 key, 1 lock, 1 turn