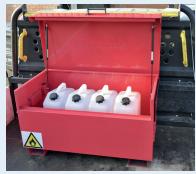

- Substantial construction from sheet steel
- Locking system operates with 1 key in 1 lock with 1 turn
- 3 keys per box every box has its own individual number for optional replacement key service
- Twin Fork lift channels predrilled to take Sentribox wheel kit
- Anti-jemmy bars all round
- Twin hydraulic arms for risk critical areas
- · Patented mechanical safety stay in addition to the twin arms
- Drop down safety recessed handles
- Removable drip tray to collect spillage safely
- Louvred fume venting with flame arresting mesh
- Sentri Red textured powder coated finish
- Full width split heavy duty piano hinge welded lid
- 1 year manufacturers warranty against faulty workmanship

## DATA SHEET

Keep flammables/chemicals locked up safely in the workplace

Twin hydraulic arms with mechanical safety stay

Removable spillage tray with venting and flame arrestors

XLOCK 1 key, 1 lock, 1 turn