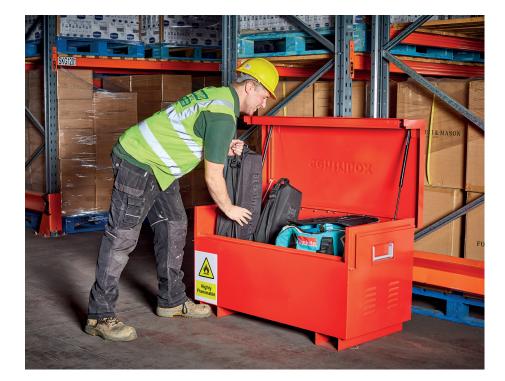

## F422 FLAM/CHEM BOX

This new Sentribox2 addition to the family keeps the same distinctive appearance and finish of its predecessor retaining the same 1 lock, 1 key operating system. Designed to keep all chemicals and flammable liquids safe. Used throughout the UK with proven durability and good design including drip tray, warning sign and a host of other features included as standard in the price.

- Substantial construction from sheet steel
- Locking system operates with 1 key in 1 lock with 1 turn
- 3 keys per box every box has its own individual number for optional replacement key service
- Twin Fork lift channels predrilled to take Sentribox wheel kit
- Anti-jemmy bars all round
- Twin hydraulic arms for risk critical areas
- · Patented mechanical safety stay in addition to the twin arms
- Drop down safety recessed handles
- Removable drip tray to collect spillage safely
- Louvred fume venting with flame arresting mesh
- Sentri Red textured powder coated finish
- Full width split heavy duty piano hinge welded lid
- 1 year manufacturers warranty against faulty workmanship

## DATA SHEET

Keep flammables/chemicals locked up safely in the workplace

Twin hydraulic arms with mechanical safety stay

Removable spillage tray with venting and flame arrestors

XLOCK 1 key, 1 lock, 1 turn