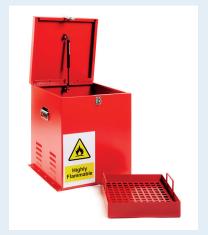

## **BRAND NEW RANGE FOR 2019**

- · Substantial construction from sheet steel
- Anti-jemmy bars all round
- · Single hydraulic arms for safety and ease of use
- Drop down safety handles
- Removable drip tray
- · Louvred ventilation with mesh flame arrestors
- Sentri Red textured powder coated finish
- Full width heavy duty piano hinge welded lid
- Pre drilled floor flanges for fixing down
- 1 year manufacturers warranty against faulty workmanship
- Designed to take up to a 25 litre jerry can

Keep flammables/chemicals locked up safely in the workplace

Fix to vans and trucks through pre-drilled flanges

Drop down handles for extra safety Louvred vents to prevent build up of gases

Removable Drip tray with steel grid