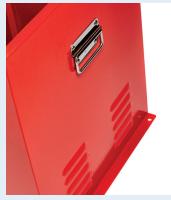

## **BRAND NEW RANGE FOR 2019**

- · Substantial construction from sheet steel
- Anti-jemmy bars all round
- · Single hydraulic arms for safety and ease of use
- Drop down safety handles
- Removable drip tray
- · Louvred ventilation with mesh flame arrestors
- Sentri Red textured powder coated finish
- Full width heavy duty piano hinge welded lid
- Pre drilled floor flanges for fixing down
- 1 year manufacturers warranty against faulty workmanship
- Designed to take up to a 25 litre jerry can

Keep flammables/chemicals locked up safely in the workplace

Fix to vans and trucks through pre-drilled flanges

Drop down handles for extra safety Louvred vents to prevent build up of gases

Removable Drip tray with steel grid

Hasp and Staple for customers own choice padlock