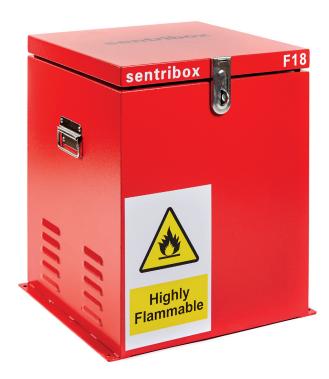

## F18 FLAM/CHEM BOX

The popular smallest COSHH box in our range keeps the same distinctive appearance and finish. Designed with hasp and staple for locking with any padlock (not supplied) Designed to keep all chemicals and flammable liquids safe. Used throughout the UK in offices, public places, vehicles, in fact wherever anything from cleaning fluids to flammable liquids need keeping out of harms way. Proven durability and good design. Drip tray, Warning sign and a host of other features included as standard in the price.

## **BRAND NEW RANGE FOR 2019**

- · Substantial construction from sheet steel
- Anti-jemmy bars all round
- · Single hydraulic arms for safety and ease of use
- Drop down safety handles
- Removable drip tray
- · Louvred ventilation with mesh flame arrestors
- Sentri Red textured powder coated finish
- Full width heavy duty piano hinge welded lid
- Pre drilled floor flanges for fixing down
- 1 year manufacturers warranty against faulty workmanship
- Designed to take up to a 25 litre jerry can

| MODEL | EXTERNAL<br>L X W X H | INTERNAL<br>L X W X H |   | LOCKING<br>POINTS |   |    |
|-------|-----------------------|-----------------------|---|-------------------|---|----|
| F18   | 450X450X560           | 400x450x560           | 1 | 1                 | _ | 22 |