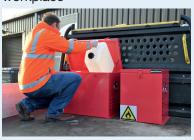

## F18 FLAM/CHEM BOX

The popular smallest COSHH box in our range keeps the same distinctive appearance and finish. Designed with hasp and staple for locking with any padlock (not supplied) Designed to keep all chemicals and flammable liquids safe. Used throughout the UK in offices, public places, vehicles, in fact wherever anything from cleaning fluids to flammable liquids need keeping out of harms way. Proven durability and good design. Drip tray, Warning sign and a host of other features included as standard in the price.

## **BRAND NEW RANGE FOR 2019**

- · Substantial construction from sheet steel
- Anti-jemmy bars all round
- · Single hydraulic arms for safety and ease of use
- Drop down safety handles
- Removable drip tray
- · Louvred ventilation with mesh flame arrestors
- Sentri Red textured powder coated finish
- Full width heavy duty piano hinge welded lid
- Pre drilled floor flanges for fixing down
- 1 year manufacturers warranty against faulty workmanship
- Designed to take up to a 25 litre jerry can