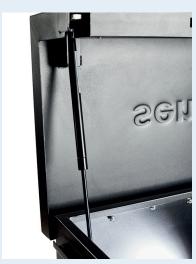

- Substantial construction from sheet steel
- XLOCK<sup>™</sup> The whole system operates with 1 key in 1 lock with 1 turn
- 2 keys per box every box has its own individual number for optional replacement key service
- Anti-jemmy bars all round
- Twin hydraulic arms and tool mat
- Drop down safety recessed handles
- Covered power cable access point for charging tools in the box
- Sentri Black textured powder coated finish
- Full width split heavy duty piano hinge welded lid
- 1 year manufacturers warranty against faulty workmanship

For extra security in vans or in the workplace

Ideal size for your car boot

Twin hydraulic arms

Drop down handles for extra safety Anti-jemmy bars for extra security

2 Horizontal locking tongues8mm thick for added security