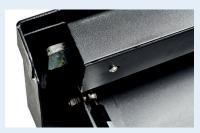

- Substantial construction from sheet steel
- XLOCK<sup>™</sup> The whole system operates with 1 key in 1 lock with 1 turn
- 2 keys per box every box has its own individual number for optional replacement key service
- Anti-jemmy bars all round
- Twin hydraulic arms and tool mat
- Drop down safety recessed handles
- Covered power cable access point for charging tools in the box
- Sentri Black textured powder coated finish
- Full width split heavy duty piano hinge welded lid
- 1 year manufacturers warranty against faulty workmanship

For extra security in vans or in the workplace

Ideal size for your car boot

Twin hydraulic arms

Drop down handles for extra safety Anti-jemmy bars for extra security

2 Horizontal locking tongues8mm thick for added security