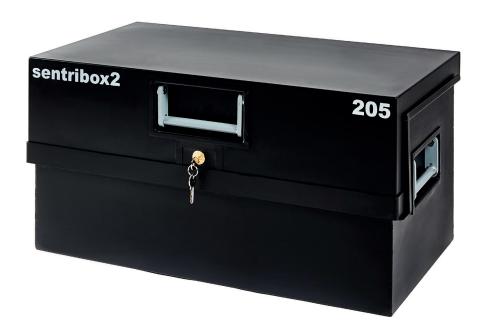

## DATA SHEET

The Sentribox2 range is the latest addition to the family bringing new models but keeping the same distinctive appearance and finish as the flagship patented XLOCK range. Features include twin hydraulic arms the same 1 lock, 1 key operating system but with a 2 point horizontal locking system (instead of 4) and a lighter construction. Our new range offers the perfect solution when cost plays an important part in your box buying decision without having to compromise on design and appearance.

- Substantial construction from sheet steel
- XLOCK<sup>™</sup> The whole system operates with 1 key in 1 lock with 1 turn
- 2 keys per box every box has its own individual number for optional replacement key service
- Anti-jemmy bars all round
- Twin hydraulic arms and tool mat
- Drop down safety recessed handles
- Covered power cable access point for charging tools in the box
- Sentri Black textured powder coated finish
- Full width split heavy duty piano hinge welded lid
- 1 year manufacturers warranty against faulty workmanship

| MODEL | EXTERNAL<br>L X W X H | INTERNAL<br>L X W X H |   | LOCKING<br>POINTS |   | WEIGHT<br>(KG) |
|-------|-----------------------|-----------------------|---|-------------------|---|----------------|
| 205   | 760x425x380           | 720x400x370           | 2 | 2                 | - | 23             |