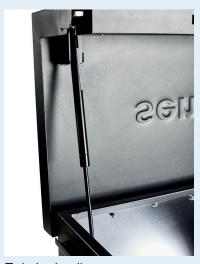

- Substantial construction from sheet steel
- XLOCK<sup>™</sup> The whole system operates with 1 key in 1 lock with 1 turn
- 2 keys per box every box has its own individual number for optional replacement key service
- Anti-jemmy bars all round
- Twin hydraulic arms and tool mat
- Drop down safety recessed handles
- Covered power cable access point for charging tools in the box
- Sentri Black textured powder coated finish
- Full width split heavy duty piano hinge welded lid
- 1 year manufacturers warranty against faulty workmanship

## DATA SHEET

For extra security in vans or in the workplace

Twin hydraulic arms

Drop down handles for safety Anti-jemmy bars extra security

XLOCK 1 key, 1 lock, 1 turn

4 Point patented locking system 2 Horizontal tongues 2 Vertical hooks