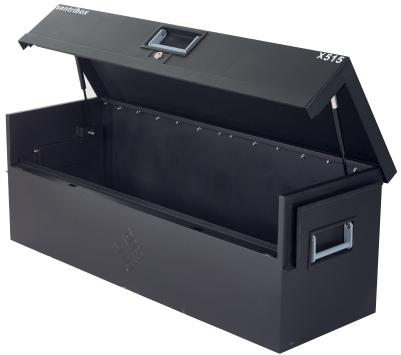

## **The Professionals Choice**

Our Flagship range of secure boxes featuring the patented XLOCK multi point locking system operating with 1 lock,1 key and 1 turn has now been upgraded to keep up with the changing requirements of todays business, industry and public places. In addition to the 1 or 2 locking points offered by other box suppliers XLOCK has **FOUR** giving even more security and peace of mind. Twin hydraulic arms are standard on all XLOCK models showing the Sentribox commitment to listening to the marketplace and delivering secure, well designed cost effective products.

- Substantial construction from sheet steel
- XLOCK<sup>™</sup> The whole system operates with 1 key in 1 lock with 1 turn
- 2 keys per box every box has its own individual number for optional replacement key service
- Anti-jemmy bars all round
- Twin hydraulic arms and tool mat
- Drop down safety recessed handles
- Covered power cable access point for charging tools in the box
- Sentri Black textured powder coated finish
- Full width split heavy duty piano hinge welded lid
- 1 year manufacturers warranty against faulty workmanship

## DATA SHEET

For extra security in vans or in the workplace

Twin hydraulic arms

Drop down handles for safety Anti-jemmy bars extra security

XLOCK 1 key, 1 lock, 1 turn

4 Point patented locking system 2 Horizontal tongues 2 Vertical hooks