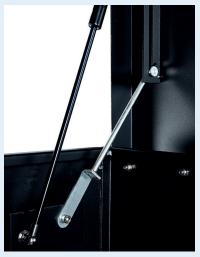

## **NEW UPGRADED LOCKING SYSTEM FOR 2019**

- · Substantial construction from sheet steel
- XLOCK<sup>™</sup> The whole system operates with 1 key in 1 lock with 1 turn
- Guaranteed key difference of 1:1000
- 2 keys per box every box has its own individual number for optional replacement key service
- Twin Fork lift channels pre drilled to take Sentribox wheel kit.
- Anti-jemmy bars all round
- Twin hydraulic arms and tool mat
- Patented mechanical safety stay in addition to the twin arms
- Drop down safety recessed handles
- Covered power cable access point for charging tools in the box
- Sentri Black textured powder coated finish
- · Full width split heavy duty piano hinge welded lid
- 1 year manufacturers warranty against faulty workmanship

## **DATA SHEET**

For extra security in vans or in the workplace

Mechanical stay for additional safety Twin hydraulic arms

Drop down handles for safety Anti-jemmy bars extra security

XLOCK 1 key 1 lock 1 turn