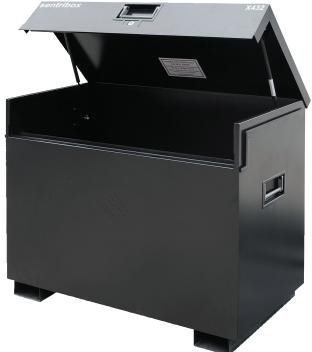

## **The Professionals Choice**

Our Flagship range of secure boxes featuring the patented XLOCK multi point locking system operating with 1 lock,1 key and 1 turn has now been upgraded to keep up with the changing requirements of todays business, industry and public places. In addition to the 1 or 2 locking points offered by other box suppliers XLOCK has **FOUR** giving even more security and peace of mind. Twin hydraulic arms and a patented mechanical stay are standard on all XLOCK models (Excl X415/X515) showing the Sentribox commitment to listening to the marketplace and delivering secure, well designed cost effective products.

## **NEW UPGRADED LOCKING SYSTEM FOR 2019**

- · Substantial construction from sheet steel
- XLOCK<sup>™</sup> The whole system operates with 1 key in 1 lock with 1 turn
- Guaranteed key difference of 1:1000
- 2 keys per box every box has its own individual number for optional replacement key service
- Twin Fork lift channels pre drilled to take Sentribox wheel kit.
- Anti-jemmy bars all round
- Twin hydraulic arms and tool mat
- Patented mechanical safety stay in addition to the twin arms
- Drop down safety recessed handles
- Covered power cable access point for charging tools in the box
- Sentri Black textured powder coated finish
- · Full width split heavy duty piano hinge welded lid
- 1 year manufacturers warranty against faulty workmanship

| MODEL | EXTERNAL<br>L X W X H | INTERNAL<br>L X W X H |   | LOCKING<br>POINTS |   |    |
|-------|-----------------------|-----------------------|---|-------------------|---|----|
| X432  | 1170x580x925          | 1130x555x850          | 2 | 4                 | 1 | 90 |