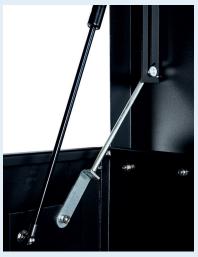

## **DATA SHEET**

Our Flagship range of secure boxes featuring the patented XLOCK multi point locking system operating with 1 lock,1 key and 1 turn has now been upgraded to keep up with the changing requirements of todays business, industry and public places. In addition to the 1 or 2 locking points offered by other box suppliers XLOCK has **FOUR** giving even more security and peace of mind. Twin hydraulic arms and a patented mechanical stay are standard on all XLOCK models (Excl X415/X515) showing the Sentribox commitment to listening to the marketplace and delivering secure, well designed cost effective products.

## **NEW UPGRADED LOCKING SYSTEM FOR 2019**

- · Substantial construction from sheet steel
- XLOCK<sup>™</sup> The whole system operates with 1 key in 1 lock with 1 turn
- Guaranteed key difference of 1:1000
- 2 keys per box every box has its own individual number for optional replacement key service
- Twin Fork lift channels pre drilled to take Sentribox wheel kit.
- Anti-jemmy bars all round
- Twin hydraulic arms and tool mat
- · Patented mechanical safety stay in addition to the twin arms
- Drop down safety recessed handles
- Covered power cable access point for charging tools in the box
- · Sentri Black textured powder coated finish
- · Full width split heavy duty piano hinge welded lid
- 1 year manufacturers warranty against faulty workmanship

For extra security in vans or in the workplace

Mechanical stay for additional safety Twin hydraulic arms

Drop down handles for safety Anti-jemmy bars extra security

XLOCK 1 key 1 lock 1 turn

4 Point patented locking system 2 Horizontal tongues 2 Vertical hooks