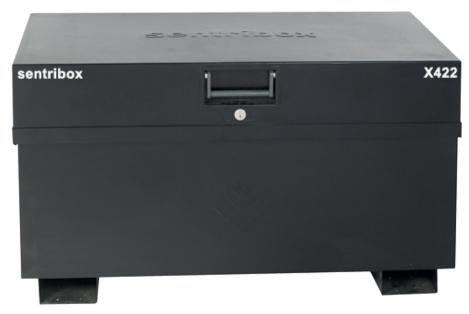

## **DATA SHEET**

Our Flagship range of secure boxes featuring the patented XLOCK multi point locking system operating with 1 lock,1 key and 1 turn has now been upgraded to keep up with the changing requirements of todays business, industry and public places. In addition to the 1 or 2 locking points offered by other box suppliers XLOCK has **FOUR** giving even more security and peace of mind. Twin hydraulic arms and a patented mechanical stay are standard on all XLOCK models (Excl X415/X515) showing the Sentribox commitment to listening to the marketplace and delivering secure, well designed cost effective products.

## **NEW UPGRADED LOCKING SYSTEM FOR 2019**

- · Substantial construction from sheet steel
- XLOCK<sup>™</sup> The whole system operates with 1 key in 1 lock with 1 turn
- Guaranteed key difference of 1:1000
- 2 keys per box every box has its own individual number for optional replacement key service
- Twin Fork lift channels pre drilled to take Sentribox wheel kit.
- Anti-jemmy bars all round
- Twin hydraulic arms and tool mat
- · Patented mechanical safety stay in addition to the twin arms
- Drop down safety recessed handles
- Covered power cable access point for charging tools in the box
- · Sentri Black textured powder coated finish
- · Full width split heavy duty piano hinge welded lid
- 1 year manufacturers warranty against faulty workmanship

| MODEL | EXTERNAL<br>L X W X H | INTERNAL<br>L X W X H |   | LOCKING<br>POINTS |   | WEIGHT<br>(KG) |
|-------|-----------------------|-----------------------|---|-------------------|---|----------------|
| X422  | 1170X580X630          | 1130x555x550          | 2 | 4                 | 1 | 73             |