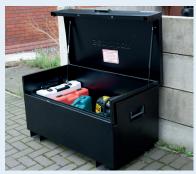

## **DATA SHEET**

Our Flagship range of secure boxes featuring the patented XLOCK multi point locking system operating with 1 lock,1 key and 1 turn has now been upgraded to keep up with the changing requirements of todays business, industry and public places. In addition to the 1 or 2 locking points offered by other box suppliers XLOCK has **FOUR** giving even more security and peace of mind. Twin hydraulic arms and a patented mechanical stay are standard on all XLOCK models (Excl X415/X515) showing the Sentribox commitment to listening to the marketplace and delivering secure, well designed cost effective products.

## **NEW UPGRADED LOCKING SYSTEM FOR 2019**

- · Substantial construction from sheet steel
- XLOCK<sup>™</sup> The whole system operates with 1 key in 1 lock with 1 turn
- Guaranteed key difference of 1:1000
- 2 keys per box every box has its own individual number for optional replacement key service
- Twin Fork lift channels pre drilled to take Sentribox wheel kit.
- Anti-jemmy bars all round
- Twin hydraulic arms and tool mat
- · Patented mechanical safety stay in addition to the twin arms
- Drop down safety recessed handles
- Covered power cable access point for charging tools in the box
- · Sentri Black textured powder coated finish
- · Full width split heavy duty piano hinge welded lid
- 1 year manufacturers warranty against faulty workmanship