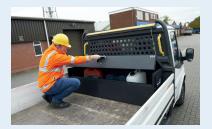

For extra security in vans or in the workplace

Mechanical stay for additional safety Twin hydraulic arms

Drop down handles for safety Anti-jemmy bars extra security

XLOCK 1 key, 1 lock, 1 turn

6 Point patented locking system 2 Horizontal tongues 4 Vertical hooks