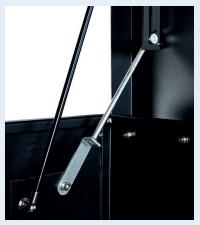

- Substantial construction from sheet steel
- XLOCK<sup>™</sup> The whole system operates with 1 key in 1 lock with 1 turn
- 6 point locking system 4 Hooklocks and 2 Horizontal locks
- 2 keys per box every box has its own individual number for optional replacement key service
- Twin Fork lift channels predrilled to take Sentribox wheel kit
- Anti-jemmy bars all round
- Twin hydraulic arms and tool mat
- Patented mechanical safety stay in addition to the twin arms
- Drop down safety recessed handles
- Covered power cable access point for charging tools in the box
- Sentri Black textured powder coated finish
- Full width split heavy duty piano hinge welded lid
- 1 year manufacturers warranty against faulty workmanship

For extra security in vans or in the workplace

Mechanical stay for additional safety Twin hydraulic arms

Drop down handles for safety Anti-jemmy bars extra security

XLOCK 1 key, 1 lock, 1 turn

6 Point patented locking system 2 Horizontal tongues 4 Vertical hooks