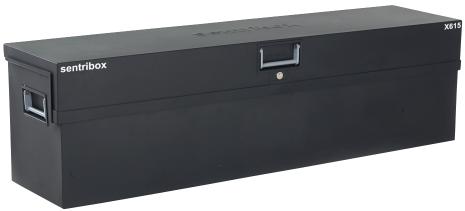

## DATA SHEET

Our Flagship range of secure boxes featuring the patented XLOCK multi point locking system operating with 1 lock,1 key and 1 turn has now been upgraded to keep up with the changing requirements of todays business, industry and public places. In addition to the 1 or 2 locking points offered by other box suppliers XLOCK has FOUR giving even more security and peace of mind. Twin hydraulic arms and a patented mechanical stay are standard on all XLOCK models (Excl X415/X515) showing the Sentribox commitment to listening to the marketplace and delivering secure, well designed cost effective products.

- Substantial construction from sheet steel
- XLOCK<sup>™</sup> The whole system operates with 1 key in 1 lock with 1 turn
- 6 point locking system 4 Hooklocks and 2 Horizontal locks
- 2 keys per box every box has its own individual number for optional replacement key service
- Twin Fork lift channels predrilled to take Sentribox wheel kit
- Anti-jemmy bars all round
- Twin hydraulic arms and tool mat
- Patented mechanical safety stay in addition to the twin arms
- Drop down safety recessed handles
- Covered power cable access point for charging tools in the box
- Sentri Black textured powder coated finish
- Full width split heavy duty piano hinge welded lid
- 1 year manufacturers warranty against faulty workmanship

| MODEL | EXTERNAL<br>L X W X H | INTERNAL<br>L X W X H |   | LOCKING<br>POINTS |   |    |
|-------|-----------------------|-----------------------|---|-------------------|---|----|
| 615   | 1800x480x480          | 1762x480x435          | 2 | 6                 | 1 | 64 |