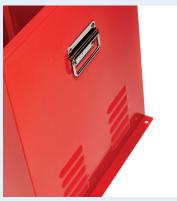

Keep flammables/chemicals locked up safely in the workplace

Fix to vans and trucks through pre-drilled flanges

Drop down handles for extra safety Louvred vents to prevent build up of gases

Removable Drip tray with steel grid