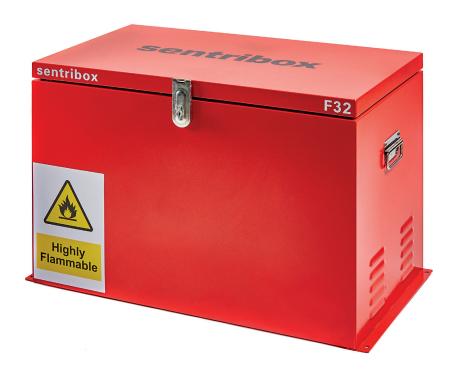

## F32 FLAM/CHEMBOX

A popular small COSHH box in our range keeps the same distinctive appearance and finish. Designed to keep all chemicals and flammable liquids safe. Used throughout the UK in offices, public places, vehicles, in fact wherever anything from cleaning fluids to flammable liquids need keeping out of harms way. Proven durability and good design. Drip tray, warning sign and a host of other features included as standard in the price Supplied with hasp and staple for locking with any padlock (not supplied).

## **BRAND NEW RANGE FOR 2019**

- · Substantial construction from sheet steel
- Anti-jemmy bars all round
- · Single hydraulic arms for safety and ease of use
- Drop down safety handles
- Removable drip tray
- Louvred ventilation with mesh flame arrestors
- Sentri Red textured powder coated finish
- Full width heavy duty piano hinge welded lid
- Pre drilled floor flanges for fixing down
- 1 year manufacturers warranty against faulty workmanship
- · Designed to take 25 litre jerry cans