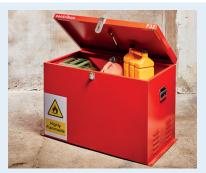

Keep flammables/chemicals locked up safely in the workplace

Fix to vans and trucks through pre-drilled flanges

Drop down handles for extra safety Louvred vents to prevent build up of gases

Removable Drip tray with steel grid