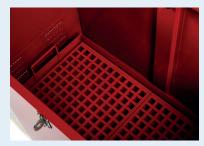

## **BRAND NEW RANGE FOR 2019**

- · Substantial construction from sheet steel
- Anti-jemmy bars all round
- · Single hydraulic arms for safety and ease of use
- Drop down safety handles
- Removable drip tray
- Louvred ventilation with mesh flame arrestors
- Sentri Red textured powder coated finish
- Full width heavy duty piano hinge welded lid
- Pre drilled floor flanges for fixing down
- 1 year manufacturers warranty against faulty workmanship
- · Designed to take 25 litre jerry cans

Keep flammables/chemicals locked up safely in the workplace

Fix to vans and trucks through pre-drilled flanges

Drop down handles for extra safety Louvred vents to prevent build up of gases

Removable Drip tray with steel grid