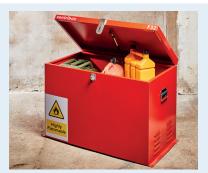

## F32 FLAM/CHEMBOX

A popular small COSHH box in our range keeps the same distinctive appearance and finish. Designed to keep all chemicals and flammable liquids safe. Used throughout the UK in offices, public places, vehicles, in fact wherever anything from cleaning fluids to flammable liquids need keeping out of harms way. Proven durability and good design. Drip tray, warning sign and a host of other features included as standard in the price. Supplied with hasp and staple for locking with any padlock (not supplied).

- Substantial construction from sheet steel
- Anti-jemmy bars all round
- · Single hydraulic arms for safety and ease of use
- Drop down safety handles
- Removable drip tray
- Louvred ventilation with mesh flame arrestors
- Sentri Red textured powder coated finish
- Full width heavy duty piano hinge welded lid
- Predrilled floor flanges for fixing down
- 1 year manufacturers warranty against faulty workmanship
- Designed to take 25 litre jerry cans