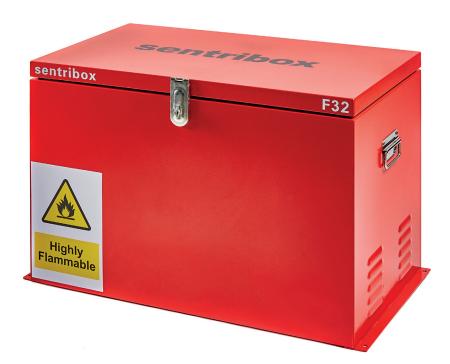

## F32 FLAM/CHEMBOX

A popular small COSHH box in our range keeps the same distinctive appearance and finish. Designed to keep all chemicals and flammable liquids safe. Used throughout the UK in offices, public places, vehicles, in fact wherever anything from cleaning fluids to flammable liquids need keeping out of harms way. Proven durability and good design. Drip tray, warning sign and a host of other features included as standard in the price. Supplied with hasp and staple for locking with any padlock (not supplied).

- Substantial construction from sheet steel
- Anti-jemmy bars all round
- · Single hydraulic arms for safety and ease of use
- Drop down safety handles
- Removable drip tray
- Louvred ventilation with mesh flame arrestors
- Sentri Red textured powder coated finish
- Full width heavy duty piano hinge welded lid
- Predrilled floor flanges for fixing down
- 1 year manufacturers warranty against faulty workmanship
- Designed to take 25 litre jerry cans

Hasp and Staple for customers own choice padlock