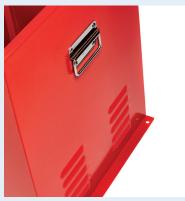

Keep flammables/chemicals locked up safely in the workplace

Fix to vans and trucks through predrilled flanges

Drop down handles for extra safety Louvred vents to prevent build up of gases

Removable Drip tray with steel grid