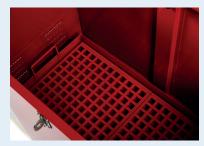

- Substantial construction from sheet steel
- Anti-jemmy bars all round
- · Single hydraulic arms for safety and ease of use
- Drop down safety handles
- Removable drip tray
- Louvred ventilation with mesh flame arrestors
- Sentri Red textured powder coated finish
- Full width heavy duty piano hinge welded lid
- Predrilled floor flanges for fixing down
- 1 year manufacturers warranty against faulty workmanship
- Designed to take 25 litre jerry cans

Keep flammables/chemicals locked up safely in the workplace

Fix to vans and trucks through predrilled flanges

Drop down handles for extra safety Louvred vents to prevent build up of gases

Removable Drip tray with steel grid