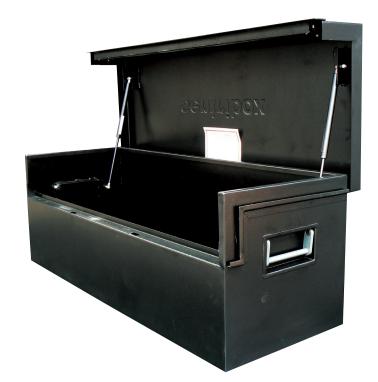

## Sentribox2 225

The Sentribox2 range is the latest addition to the family bringing new models but keeping the same distinctive appearance and finish as the flagship patented XLOCK range. Features include twin hydraulic arms the same 1 lock, 1 key operating system but with a 2 point horizontal locking system (instead of 4) and a lighter construction. Our new range offers the perfect solution when cost plays an important part in your box buying decision without having to compromise on design and appearance.

- Substantial construction from sheet steel
- XLOCK<sup>™</sup> The whole system operates with 1 key in 1 lock with 1 turn
- 2 keys per box every box has its own individual number for optional replacement key service
- Anti-jemmy bars all round
- Twin hydraulic arms and tool mat
- Drop down safety recessed handles
- Covered power cable access point for charging tools in the box
- Sentri Black textured powder coated finish
- Full width split heavy duty piano hinge welded lid
- 1 year manufacturers warranty against faulty workmanship

## DATA SHEET

For extra security in vans or in the workplace

Twin hydraulic arms

Drop down handles for extra safety Anti-jemmy bars for extra security

XLOCK 1 key, 1 lock, 1 turn

2 Horizontal locking tongues8mm thick for added security