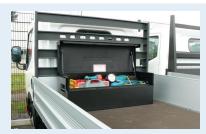

## Sentribox2 225

The Sentribox2 range is the latest addition to the family bringing new models but keeping the same distinctive appearance and finish as the flagship patented XLOCK range. Features include twin hydraulic arms the same 1 lock, 1 key operating system but with a 2 point horizontal locking system (instead of 4) and a lighter construction. Our new range offers the perfect solution when cost plays an important part in your box buying decision without having to compromise on design and appearance.

## DATA SHEET

For extra security in vans or in the workplace

Twin hydraulic arms

Drop down handles for extra safety Anti-jemmy bars for extra security

XLOCK 1 key, 1 lock, 1 turn

2 Horizontal locking tongues8mm thick for added security