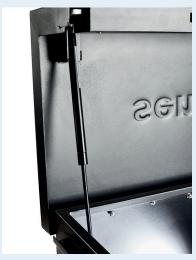

- Substantial construction from sheet steel
- XLOCK<sup>™</sup> The whole system operates with 1 key in 1 lock with 1 turn
- 2 keys per box every box has its own individual number for optional replacement key service
- Anti-jemmy bars all round
- Twin hydraulic arms and tool mat
- Drop down safety recessed handles
- Covered power cable access point for charging tools in the box
- Sentri Black textured powder coated finish
- Full width split heavy duty piano hinge welded lid
- 1 year manufacturers warranty against faulty workmanship

## DATA SHEET

For extra security in vans or in the workplace

Twin hydraulic arms

Drop down handles for extra safety Anti-jemmy bars for extra security

XLOCK 1 key, 1 lock, 1 turn

2 Horizontal locking tongues8mm thick for added security