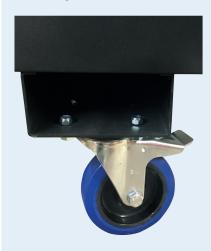

## **Sentribox Wheel Kit**

All 4 wheels 150mm (overall) swivel heavy duty wheels with brake sets to make it easier and safer to move your Sentriboxes around. Comes as a boxed set including all Bolts, washers and Nyloc nuts that you need for fitting them in to pre-drilled holes in base channels where fitted.

## **BRAND NEW FOR 2019**

- 6" (150 mm) overrall heavy duty wheel assemblies
- 4 swivel with brake and bonded blue wheels
- Suitable for all Sentriboxes (excl. Vanbox and 515)
- Quick and easily fitted to pre-drilled holes in base of base channels
- 16 x BZP nyloc nuts washer and bolts supplied
- UK tested to 550kg/box

UK tested 550kg per box

Full fixing kit included

Easily fitted to pre-drilled holes

4 Swivel with break