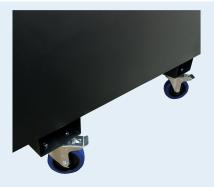

## **Sentribox Wheel Kit**

All 4 wheels 150mm (overall) swivel heavy duty wheels with brake sets to make it easier and safer to move your Sentriboxes around. Comes as a boxed set including all Bolts, washers and Nyloc nuts that you need for fitting them in to pre-drilled holes in base channels where fitted.

## **BRAND NEW FOR 2019**

- 6" (150 mm) overrall heavy duty wheel assemblies
- 4 swivel with brake and bonded blue wheels
- Suitable for all Sentriboxes (excl. Vanbox and 515)
- Quick and easily fitted to pre-drilled holes in base of base channels
- 16 x BZP nyloc nuts washer and bolts supplied
- UK tested to 550kg/box

UK tested 550kg per box

Full fixing kit included

Easily fitted to pre-drilled holes

4 Swivel with break