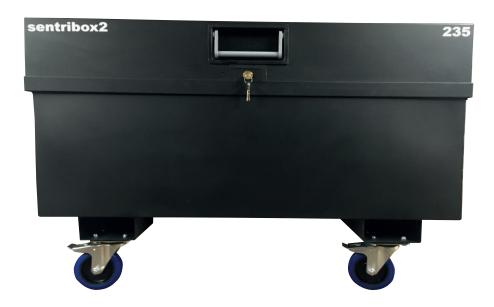

## **Sentribox Wheel Kit**

All 4 wheels 150mm (overall) swivel heavy duty wheels with brake sets to make it easier and safer to move your Sentriboxes around. Comes as a boxed set including all Bolts, washers and Nyloc nuts that you need for fitting them in to pre-drilled holes in base channels where fitted.

## **BRAND NEW FOR 2019**

- 6" (150 mm) overrall heavy duty wheel assemblies
- 4 swivel with brake and bonded blue wheels
- Suitable for all Sentriboxes (excl. Vanbox and 515)
- Quick and easily fitted to pre-drilled holes in base of base channels
- 16 x BZP nyloc nuts washer and bolts supplied
- UK tested to 550kg/box