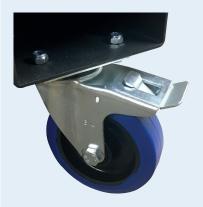

## **Sentribox Wheel Kit**

All 4 wheels 150mm (overall) swivel heavy duty wheels with brake sets to make it easier and safer to move your Sentriboxes around. Comes as a boxed set including all Bolts, washers and Nyloc nuts that you need for fitting them in to pre-drilled holes in base channels where fitted.

## **BRAND NEW FOR 2019**

- 6" (150 mm) overrall heavy duty wheel assemblies
- 4 swivel with brake and bonded blue wheels
- Suitable for all Sentriboxes (excl. Vanbox and 515)
- Quick and easily fitted to pre-drilled holes in base of base channels
- 16 x BZP nyloc nuts washer and bolts supplied
- UK tested to 550kg/box

UK tested 550kg per box

Full fixing kit included

Easily fitted to pre-drilled holes

4 Swivel with break