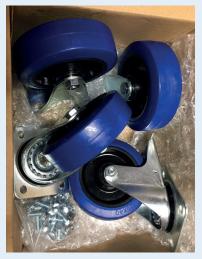

## **Sentribox Wheel Kit**

All 4 wheels 150mm (overall) swivel heavy duty wheels with brake sets to make it easier and safer to move your Sentriboxes around. Comes as a boxed set including all Bolts, washers and Nyloc nuts that you need for fitting them in to pre-drilled holes in base channels where fitted.

## **BRAND NEW FOR 2019**

- 6" (150 mm) overrall heavy duty wheel assemblies
- 4 swivel with brake and bonded blue wheels
- Suitable for all Sentriboxes (excl. Vanbox and 515)
- Quick and easily fitted to pre-drilled holes in base of base channels
- 16 x BZP nyloc nuts washer and bolts supplied
- UK tested to 550kg/box

UK tested 550kg per box

Full fixing kit included

Easily fitted to pre-drilled holes

4 Swivel with break