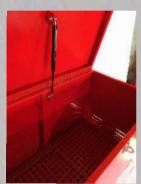

## **SENTRIBOX FLAMBOX**

**F32** 

(800mm W x 450mm D 560mm H)

- Substantial construction from 1.2mm sheet steel
- Hasp and staple locking facility (padlock not provided)
- Hydraulic Arm
- Drop down handles
- Designed to take 25 litre jerry can
- Mesh flame arrestors to louvres
- Predrilled holes to outside flanges for fixing down
- Sentri red powered coated finish Removable drip tray and
  douvred fume venting Full width split heavy duty piano hinge
  welded to box and lid
- year manufacturers warranty against faulty workmanship
- 27kg (incl. Drip tray)