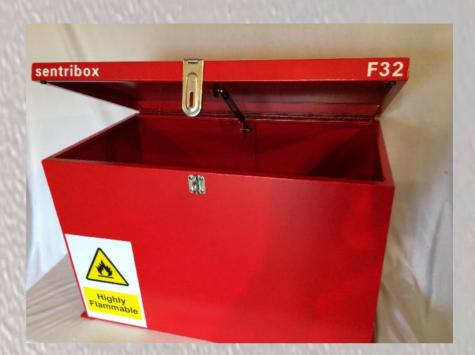

## **SENTRIBOX FLAMBOX**

**F32** 

(800mm W x 450mm D 560mm H)

- Substantial construction from 1.2mm sheet steel
- Hasp and staple locking facility (padlock not provided)
- Hydraulic Arm
- Drop down handles
- Designed to take 25 litre jerry can
- Mesh flame arrestors to louvres
- Predrilled holes to outside flanges for fixing down
- Sentri red powered coated finish Removable drip tray and
  douvred fume venting Full width split heavy duty piano hinge
  welded to box and lid
- year manufacturers warranty against faulty workmanship
- 27kg (incl. Drip tray)