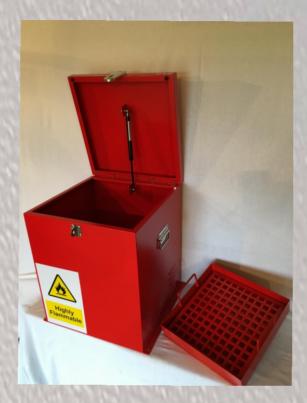

Perfect solutions for safely storing all hazardous liquids/chemicals

Removable Drip Tray

## SENTRIBOX FLAMBOX

(450mm W x 450mm D x 560mm H)

Substantial construction from 1.2mm sheet steel Hasp and staple locking facility (padlock not provided) Drop down handles Hydraulic arm Designed to take 25 litre jerry can Mesh flame arrestors to louvres Predrilled holes to outside flanges for fixing down Sentri red powered coated finish Removable drip tray and louvred fume venting Full width split heavy duty piano hinge welded to box and lid 1 year manufacturers warranty against faulty workmanship 19kg (incl. Drip tray)