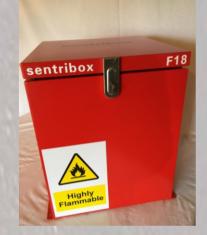

## SENTRIBOX FLAMBOX

(450mm W x 450mm D x 560mm H)

Substantial construction from 1.2mm sheet steel Hasp and staple locking facility (padlock not provided) Drop down handles Hydraulic arm Designed to take 25 litre jerry can Mesh flame arrestors to louvres Predrilled holes to outside flanges for fixing down Sentri red powered coated finish Removable drip tray and louvred fume venting Full width split heavy duty piano hinge welded to box and lid 1 year manufacturers warranty against faulty workmanship 19kg (incl. Drip tray)